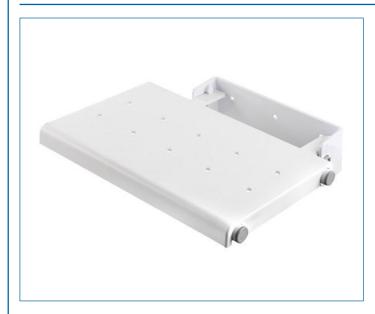

## AP230022

# WALL MOUNTED FOLD-AWAY SHOWER SEAT





### **ILLUSTRATED**

AP230022 Wall Mounted Fold-Away Shower Seat

## **CONFIGURATIONS**

## MATERIAL

Frame - Mild Steel Seat - Polypropylene

## **COLOURS**

Frame - White Powder Coat Seat - White

#### WEIGHT

N/A

## **PACKAGING**

Full Colour Box

## FREQUENTLY USED APPLICATIONS

Residential

Hotels

### **FEATURES**

Wall mounted shower seat.

Folds away neatly when not in use.

Wipe clean.

Suitable for users up to 100kg/220lbs/15st 10lbs.

Fixings not included.

## **CARE AND MAINTENANCE**

Clean surfaces with a damp cloth and wipe dry using a soft cloth.

Do not use chemical or abrasive cleaners as these may damage the surface finish.



# **GUARANTEE**

Consumer Statutory Rights Apply

Tel: +44 (0) 1264 365881 Fax: +44 (0) 1264 356437 Email: info@croydex.co.uk Web: www.croydex.c