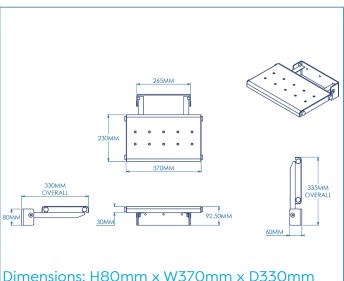

## AP230022

# WALL MOUNTED FOLD-AWAY SHOWER SEAT





### **ILLUSTRATED**

AP230022 Wall Mounted Fold-Away Shower Seat

## **CONFIGURATIONS**

## MATERIAL

Frame - Mild Steel Seat - Polypropylene

## **COLOURS**

Frame - White Powder Coat Seat - White

#### WEIGHT

N/A

## **PACKAGING**

Full Colour Box

## FREQUENTLY USED APPLICATIONS

Residential

Hotels

### **FEATURES**

Wall mounted shower seat.

Folds away neatly when not in use.

Wipe clean.

Suitable for users up to 100kg/220lbs/15st 10lbs.

Fixings not included.

## **CARE AND MAINTENANCE**

Clean surfaces with a damp cloth and wipe dry using a soft cloth.

Do not use chemical or abrasive cleaners as these may damage the surface finish.



# **GUARANTEE**

Consumer Statutory Rights Apply

Tel: +44 (0) 1264 365881 Fax: +44 (0) 1264 356437 Email: info@croydex.co.uk Web: www.croydex.com

Printed material, designs and packaging are protected by copyright and design right.

Date Created: 02/02/21 | REV 001